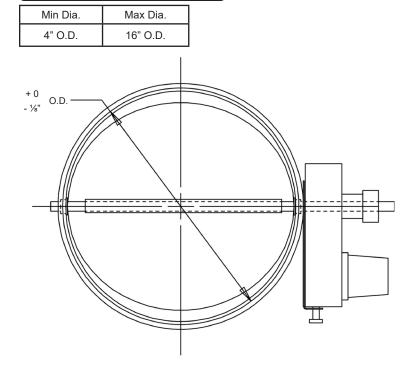

Round Damper • 75%" Deep • Single Thickness Blade • Volume Control • For Remote Locations • Galvanized Steel

## STANDARD CONSTRUCTION

| FRAME:      | 22 GA. galvanized steel, 7%" deep with reinforcing ribs.        |
|-------------|-----------------------------------------------------------------|
| BLADE:      | 24 GA. galvanized steel.                                        |
| SHAFT:      | %" square aluminum, continuous length, with positive interlock  |
|             | to blade.                                                       |
| BEARINGS:   | Zytel plastic snap-in.                                          |
| ACTUATOR:   | Gear drive fail in place. Power requirements 9 volt DC, powered |
|             | through DC-1 or RCM-3 remote control.                           |
| TEMP LIMIT: | 250°F.                                                          |
| FINISH:     | Mill.                                                           |

### NOTES

1. Nominal deductions will be made to the opening size given.

2. Round dampers are available in 1" increments only.

3. This damper is designed for air balancing for individual branch and zone control at

difficult or remote locations. Damper balancing adjustments are quick and precise using a hand-held remote controller to adjust damper blade position.

4. This damper assembly does not require a continuous power source and is a "greenfriendly product".

5. To calculate approximate shipping weight (lbs./in.), use the following formula: Diameter (in.) × 0.45 (lbs./in.)