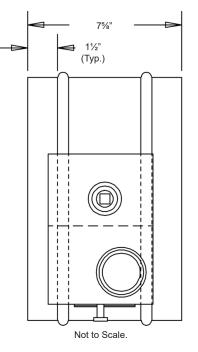

Round Damper • 75%" Deep • Single Thickness Blade • Volume Control • For Remote Locations • Galvanized Steel

## STANDARD CONSTRUCTION

| FRAME:      | 22 GA. galvanized steel, 7%" deep with reinforcing ribs.        |
|-------------|-----------------------------------------------------------------|
| BLADE:      | 24 GA. galvanized steel.                                        |
| SHAFT:      | %" square aluminum, continuous length, with positive interlock  |
|             | to blade.                                                       |
| BEARINGS:   | Zytel plastic snap-in.                                          |
| ACTUATOR:   | Gear drive fail in place. Power requirements 9 volt DC, powered |
|             | through DC-1 or RCM-3 remote control.                           |
| TEMP LIMIT: | 250°F.                                                          |
| FINISH:     | Mill.                                                           |