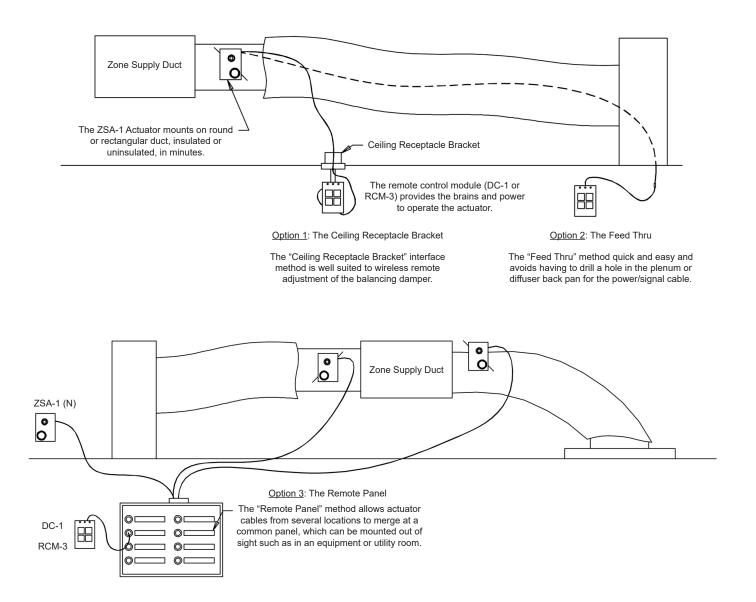

### Wireless Remote Control System for Air Balancing Damper Adjustments

difficult or remote locations. Damper balancing adjustments are quick and precise using a hand-held remote controller to adjust damper blade position.

4. This damper assembly does not require a continuous power source and is a "greenfriendly product".